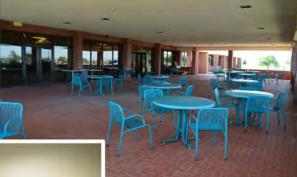

### **Property Highlights**

- + 49,000 ± Total SF on 10.5 ± Acres MOL
- Board Room, Training Room, Executive Offices, Open Office Area
- + 823 Parking Spaces Available
- + Furniture in place for **"plug and play"** for customer care or call center use
- + 7± Additional Acres Potentially Available for Lease- Dependent Upon Use
- + Covered Patio Adjacent to Break Room for Outdoor Events
- + 4-Way Signalized Intersection on Meridian

### **Location Aerial**

Storm Shelters

Outdoor Patio