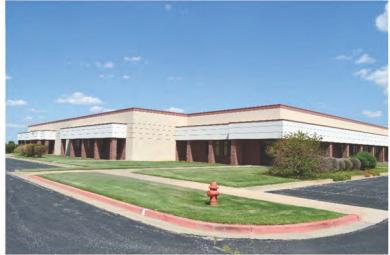

# Former Southwest Airline Reservation Center | For Lease

# **5300 South Meridian Avenue**

Oklahoma City, Oklahoma 73119

### Lease Rate: \$14.00/SF NNN



### **Property Highlights**

- + 49,000 ± Total SF on 10.5 ± Acres MOL
- Board Room, Training Room, Executive Offices, Open Office Area
- + 823 Parking Spaces Available
- + Furniture in place for **"plug and play"** for customer care or call center use
- + 7± Additional Acres Potentially Available for Lease- Dependent Upon Use
- + Covered Patio Adjacent to Break Room for Outdoor Events
- + 4-Way Signalized Intersection on Meridian



- + Excellent Visibility
- + Access: I-40/I-44/Hwy 152/Airport Rd/Kilpatrick Turnpike
- + Built in 1995



# **Property Features**

**Floor Plan** 





Conference Room

Open Office

Training Room



### Site Plan

+ 8' Security and 7' Wrought Iron Fencing

- + Automated Traffic Arms and Gates and Enclosed Guard Booth
- + 120/480/208 | 3-phase | 1,200 amps
- + Zoned Roof Top HVAC Units throughout
- + Hex Diffused Lighting
- + Cafeteria
- + Back-up generator that runs entire building
- + (4) Above Ground Air Conditioned Storm Shelters
- 90 Person Capacity Each
- + Security System
- + Fire Sprinkler throughout

# AND REAL PARTIES.



Cafeteria

### Property Aerial | Photos

### **Location Aerial**







Storm Shelters



Outdoor Patio

### **Contact Us**

Amy Dunn, CCIM Vice President +14