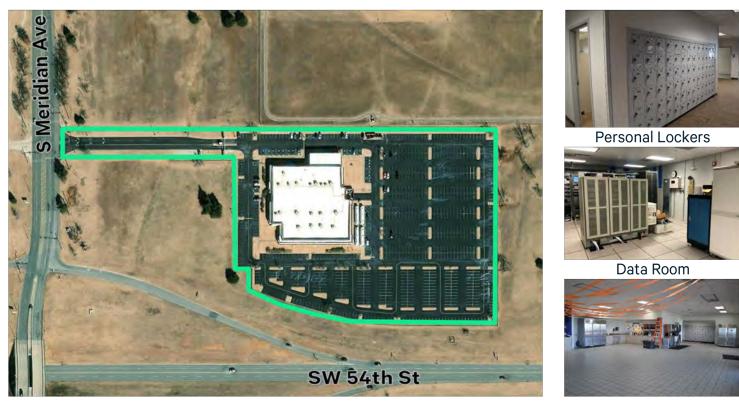

### Site Plan

+ 8' Security and 7' Wrought Iron Fencing

- + Automated Traffic Arms and Gates and Enclosed Guard Booth
- + 120/480/208 | 3-phase | 1,200 amps
- + Zoned Roof Top HVAC Units throughout
- + Hex Diffused Lighting
- + Cafeteria
- + Back-up generator that runs entire building
- + (4) Above Ground Air Conditioned Storm Shelters
- 90 Person Capacity Each
- + Security System
- + Fire Sprinkler throughout

### **Location Aerial**

Storm Shelters

Outdoor Patio